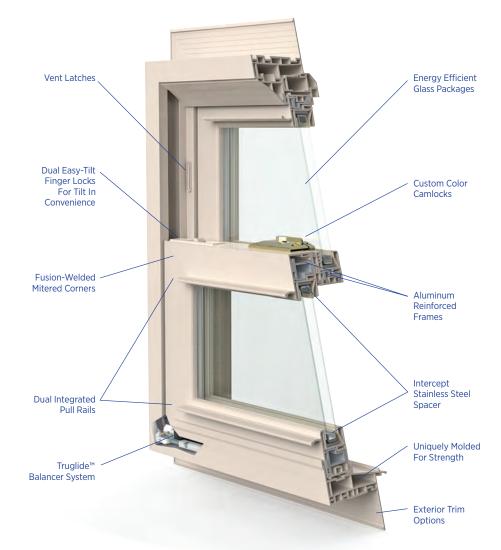

# Superior Features Inside And Out.

Outside there are lots of features that help make your Window World windows and doors beautiful to look at and easy to operate and maintain. Take a closer look inside and discover the many unseen features that truly make our windows a superb investment in your home.

#### **Boost Thermal Performance**

The optional Intercept Ultra™ spacer features a U-channel design and is made of stainless steel alloy for better thermal performance and increased strength.

#### **Smartly Ergonomic**

Double-hung and double-sliders have pull rails on both ends of the operable sashes. Our screens have slender grips built into the frame.

**Easy Cleaning** Our double-hung windows tilt in for easy, indoor cleaning.

#### **Clear Vue Screens**

No tabs to break out or get in the way of your view, our screens have slender grips built in to the frame.