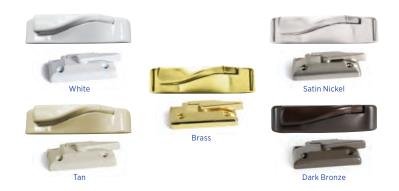

#### Hardware Finish Options.

#### Interior/Exterior Standard Window Colors

Available in white and tan, the standard vinyl colors are molded throughout the profile for longlasting beauty. Reliably Secure.

Built to withstand the toughest forced entry codes, our lustrous metal hardware finishes are not only ruggedly built, they can beautifully complement your other existing surface finishes like drawer pulls, hinges, and stainless steel appliances.