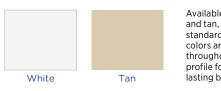

#### Interior/Exterior Standard Window Colors

Available in white and tan, the standard vinyl colors are molded throughout the profile for longlasting beauty. Reliably Secure.

Built to withstand the toughest forced entry codes, our lustrous metal hardware finishes are not only ruggedly built, they can beautifully complement your other existing surface finishes like drawer pulls, hinges, and stainless steel appliances.