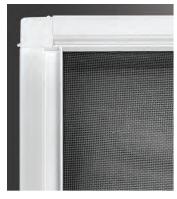

#### **Clear Vue Screens**

No tabs to break out or get in the way of your view, our screens have slender grips built in to the frame.