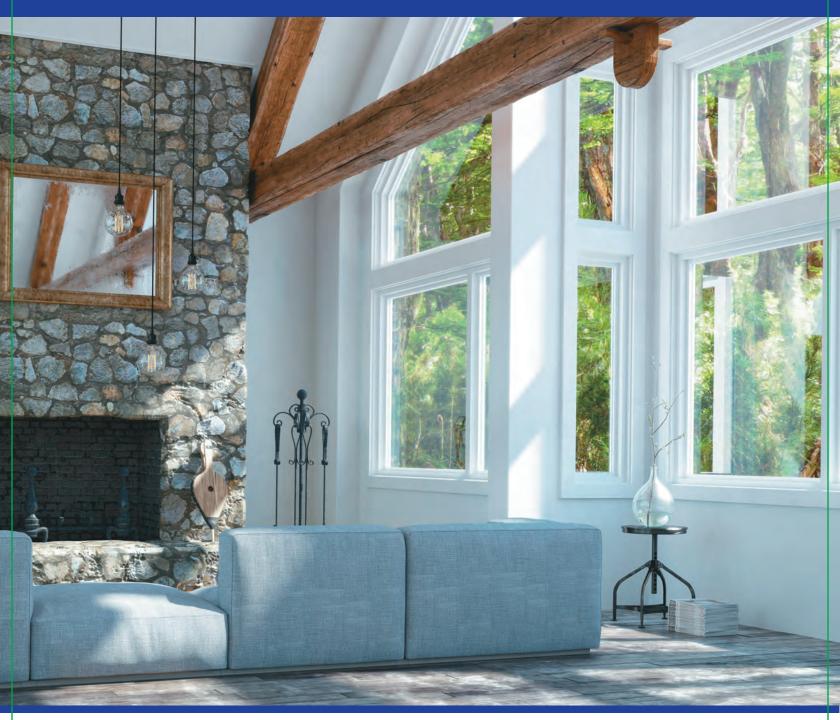

# Enhance the value of your home with premium replacement windows.

Replace tired, inefficient windows that have lost their curb appeal with Window World's premium quality 4000 Series vinyl replacement windows. Offering a wide variety of style options that will both improve your decor and heighten energy efficiency, our 4000 Series Windows will deliver pride, enjoyment, and peace of mind for a lifetime.

# Superior Features Inside And Out.

Outside there are lots of features that help make your Window World windows and doors beautiful to look at and easy to operate and maintain. Take a closer look inside and discover the many unseen features that truly make our windows a superb investment in your home.