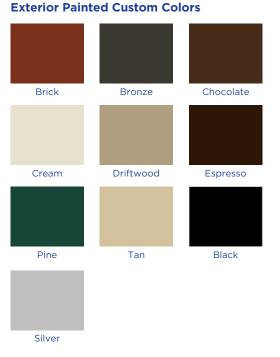

# Your Home, Your Palette.

Whether you want to complement or contrast, or stick with white or tan, there are a myriad of exterior color choices to make any home look its best. You won't believe the difference a little color will make.