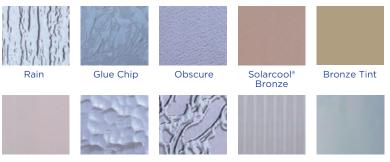

### Privacy Glass.

Make your home unique with a stylish touch of decorative glass designed to enhance the look of your home and increase the level of privacy.

Grey Tint

Some homes need specialty glass designed to reduce unwanted noise infiltration. If you need noise-reducing glass, just ask us.