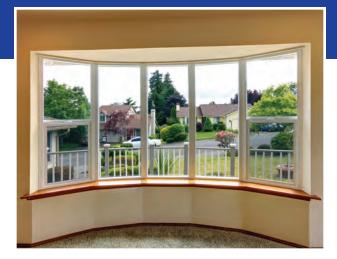

#### Windows Of Distinction.

If you know your home needs that little something extra to make it truly unique, consider adding a bay, bow, or garden window or sliding patio door. All of our specialty windows and doors are designed to look like part of the family with our other style windows, and can be outfitted with the same stylish hardware finishes, exterior colors, and grid options for a singular look throughout your home.