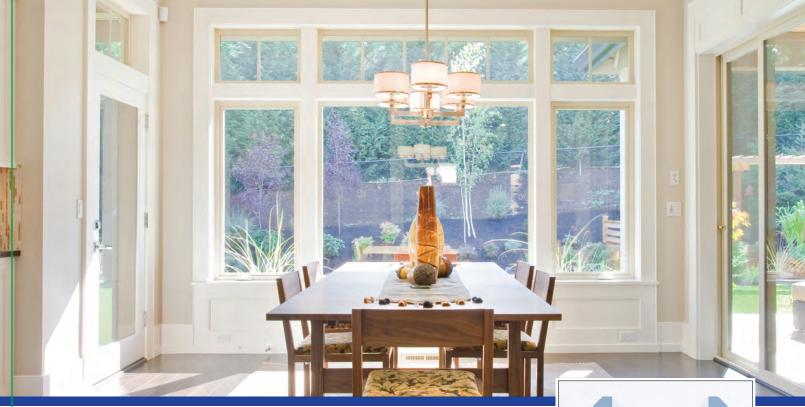

### Ultimate Versatility, Superior Style.

Picture windows can't be opened, but that's exactly what makes them so energy efficient. They cast light into otherwise dark areas of the home and are the often used as the anchor window in a larger arrangement of multiple windows and styles.