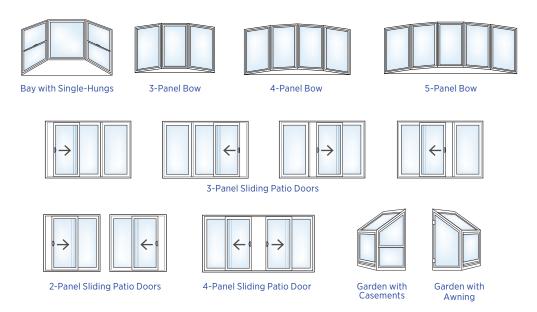

#### Windows Of Distinction.

If you know your home needs that little something extra to make it truly unique, consider adding a bay, bow, or garden window or sliding patio door. All of our specialty windows and doors are designed to look like part of the family with our other style windows, and can be outfitted with the same stylish hardware finishes, exterior colors, and grid options for a singular look throughout your home.

### Windows That Open Your Way.

Window World 4000 Series vinyl replacement windows come in a variety of opening styles. Choose the one that best fits your decor and is best for your home. Whether you want more airflow, a better view, or are dealing with tight spaces, our windows open the way you choose. You can even find a style that complements specialty bay, bow or garden windows. All styles are as functional as they are attractive, making them easy to open, close, lock, and wash.

#### **Double Slider**

Perfect for when you need more flexibility than a typical slider when hampered by lack of space, double-sliders are a great solution for tight horizontal spaces that need airflow.

#### **End Vent Sliders**

With an end vent (or 3-lite) slider, break free from the confines of fixed windows and experience a refreshing wash of fresh air anytime you like by simply sliding inward either side of this highly functional window.

#### **Ultimate Flexibility.**

Double-hung windows, our most popular window style, are preferred by many homeowners because they are so easy to clean due to an inward tilting sash. The double-hung window can be opened by lowering the top or raising the bottom sash.

#### Turn Up The Value.

Casement windows open outwards to the left or the right with an easy to manage handle. This style of window allows you to control direction and volume of ventilation and maximizes views when fully open. Casements also deliver superior energy efficiency and weather resistance.

#### Ventilation And View.

Hinged at the top and designed to open outward, awning windows help cool off rooms that would otherwise lock in heat, opening and shutting easily with the turn of a handle. Perfect paired with picture windows, awnings are the ideal accent to allow a room to breathe.

### Ultimate Versatility, Superior Style.

Picture windows can't be opened, but that's exactly what makes them so energy efficient. They cast light into otherwise dark areas of the home and are the often used as the anchor window in a larger arrangement of multiple windows and styles.