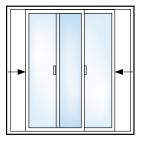

#### **Double Slider**

Perfect for when you need more flexibility than a typical slider when hampered by lack of space, double-sliders are a great solution for tight horizontal spaces that need airflow.