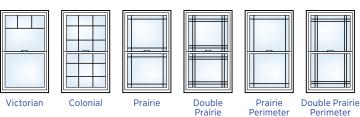

### Windows That Open Your Way.

Window World 4000 Series vinyl replacement windows come in a variety of opening styles. Choose the one that best fits your decor and is best for your home. Whether you want more airflow, a better view, or are dealing with tight spaces, our windows open the way you choose. You can even find a style that complements specialty bay, bow or garden windows. All styles are as functional as they are attractive, making them easy to open, close, lock, and wash.

#### Windows Of Distinction.

If you know your home needs that little something extra to make it truly unique, consider adding a bay, bow, or garden window or sliding patio door. All of our specialty windows and doors are designed to look like part of the family with our other style windows, and can be outfitted with the same stylish hardware finishes, exterior colors, and grid options for a singular look throughout your home.