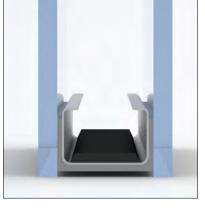

#### **Boost Thermal Performance**

The optional Intercept Ultra™ spacer features a U-channel design and is made of stainless steel alloy for better thermal performance and increased strength.