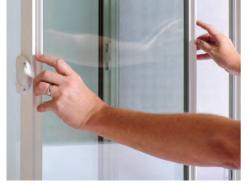

#### **Smartly Ergonomic**

Double-hung and double-sliders have pull rails on both ends of the operable sashes. Our screens have slender grips built into the frame.

**Easy Cleaning** Our double-hung windows tilt in for easy, indoor cleaning.