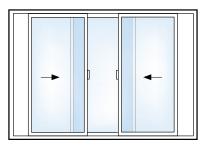

#### **End Vent Sliders**

With an end vent (or 3-lite) slider, break free from the confines of fixed windows and experience a refreshing wash of fresh air anytime you like by simply sliding inward either side of this highly functional window.