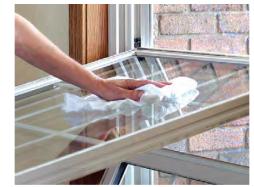

#### **Smartly Ergonomic**

Double-hung and double-sliders have pull rails on both ends of the operable sashes. Our screens have slender grips built into the frame.

**Easy Cleaning** Our double-hung windows tilt in for easy, indoor cleaning.