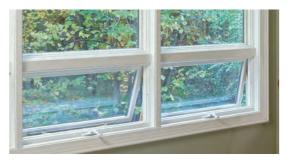

#### Ventilation And View.

Hinged at the top and designed to open outward, awning windows help cool off rooms that would otherwise lock in heat, opening and shutting easily with the turn of a handle. Perfect paired with picture windows, awnings are the ideal accent to allow a room to breathe.